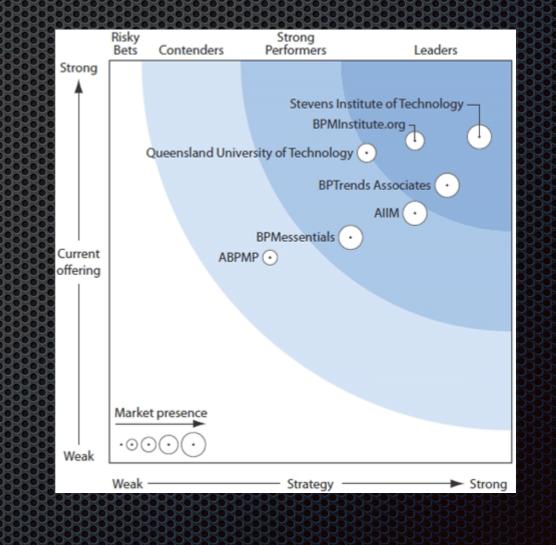

## Work With The Distance Learning Leader

- 15+ years Experience
- Expertise in delivering group training globally
- 1000's of online customers
- Recognized by Forrester
   Research